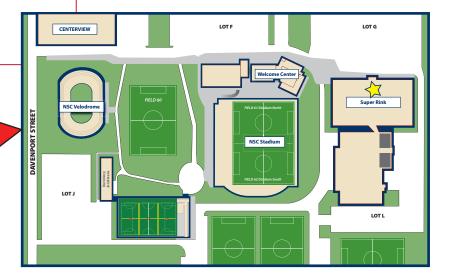

## **Good food for great teams!**

Enjoy a great team pasta meal while you're at the Showcase. The NSC Welcome Center is a short walk from the Super Rink. No walk-ups available, teams must register in advance.